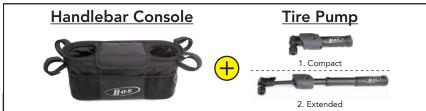

## Handlebar Console with Tire Pump

Revolution® SE shown.

Everything you need is now within your reach: keep stroller tires inflated, beverages insulated and items organized.

A convenient on-the-go tire pump is included, compatible for all BOB pneumatic stroller tires.

- Expandable & lightweight pump retracts to a compact size to save space when not in use
- Flexible pump hose ensures a secure valve fit even in tight or hard-to-reach places
- Ergonomic grip & single-stroke pumping action provide comfort and efficiency
- Maximum Pressure (PSI): 90
- Be sure to follow the specific tire pressure guidelines in your stroller's User Guide