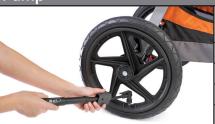

- Expandable & lightweight pump retracts to a compact size to save space when not in use
- Flexible pump hose ensures a secure valve fit even in tight or hard-to-reach places
- Ergonomic grip & single-stroke pumping action provide comfort and efficiency
- Maximum Pressure (PSI): 90
- Be sure to follow the specific tire pressure guidelines in your stroller's User Guide