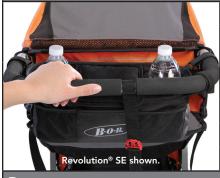

## Handlebar Console with Tire Pump

Revolution® SE shown.

Everything you need is now within your reach: keep stroller tires inflated, beverages insulated and items organized.

A convenient on-the-go tire pump is included, compatible for all BOB pneumatic stroller tires.

Beverages stay cold or warm with insulated bottle holders, and phones, snacks & other essentials stay organized in the substantial center pocket.