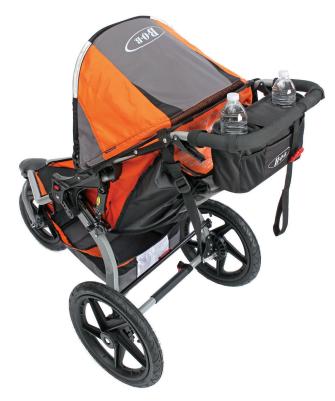

## Handlebar Console with Tire Pump

Revolution® SE shown.

Everything you need is now within your reach: keep stroller tires inflated, beverages insulated and items organized.

A convenient on-the-go tire pump is included, compatible for all BOB pneumatic stroller tires.

Beverages stay cold or warm with insulated bottle holders, and phones, snacks & other essentials stay organized in the substantial center pocket.

## Console

- Four hook & loop attachment straps ensure an easy & secure fit
- Two insulated beverage holders mean you'll never go thirsty, and structured bottom surface allows for easy removal of beverages
- Large center compartment for essential items provides ample space and a secure closure for safekeeping
- Three exterior storage pockets enables storage of smaller items
- Additional secured storage pocket on back houses the Tire Pump for easy access
- Compatible with all BOB single joggers and the BOB Motion™